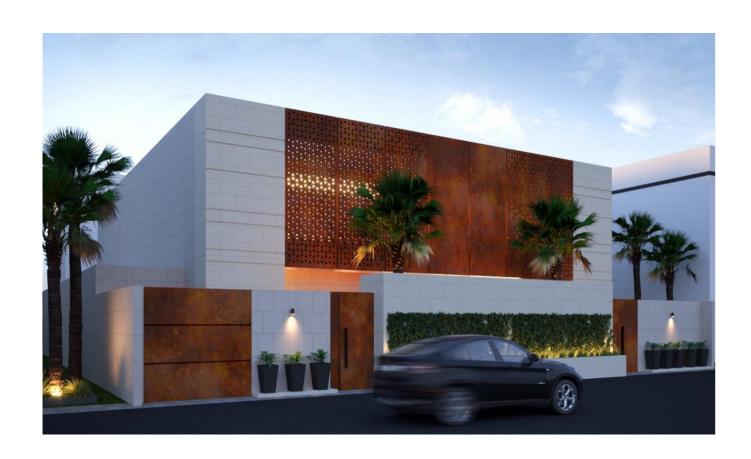

### Residential Villa, Al Malqa

Alwathaaeq company has supervised and followed up the work of the Structural framework and construction works from the start of excavation work to the end of the concrete structure and buildings stage (construction works) - except for works for the upper water tank - for a residential villa project with the following data:

| • | Project Type      |
|---|-------------------|
|   | Residential Villa |

• Location..... Al-Malqa Dist.

Blacksmithing, carpentry and pour concrete to the basement columns

Carpentry, blacksmithing and pour concrete to the ground floor's roof

Excavation work and reach the basement level.

Carpentry, blacksmithing and pour concrete to the basement floor's roof