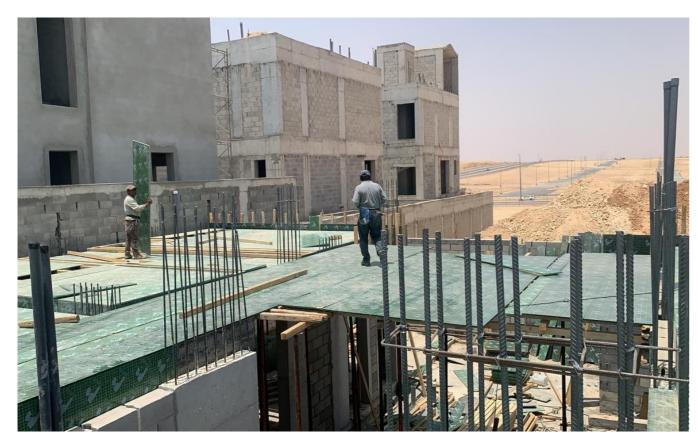

| • | Project Type      |
|---|-------------------|
|   | Residential Villa |

• Location..... Al-Malqa Dist.

Blacksmithing, carpentry and pour concrete to the basement columns

Carpentry, blacksmithing and pour concrete to the ground floor's roof

Excavation work and reach the basement level.

Carpentry, blacksmithing and pour concrete to the basement floor's roof