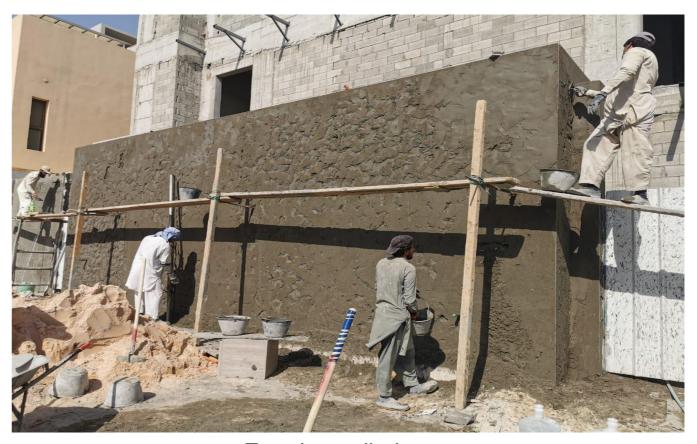

## Residential Villa, Al Malqa

Alwathaaeq Consulting Engineers has supervised and followed up the finishing structural works in Villa in Al-Malqa - for a residential villa project with the following data:

Installation of bases of the eastern windows

Plaster works with wall isolation

Installation of the bases of the front décor

Exterior wall plaster