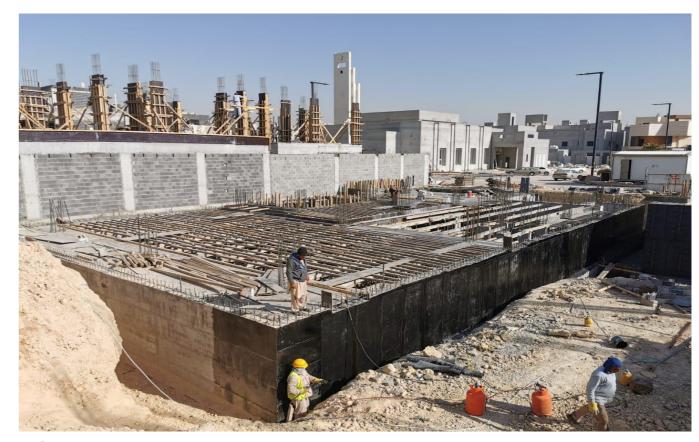

## Residential Villa, Al Murooj

Alwathaaeq company has supervised and followed up the work of the Structural framework and construction works from the start of excavation work to the end of the concrete structure and buildings stage (construction works) - except for works for the upper water tank - for a residential villa project with the following data:

| ) | Project Type          |
|---|-----------------------|
|   | Residential Villas    |
| ) | Location Riyadh, Al - |
|   | Malga                 |

Photos illustrating the quality of work on the site

Insulation and burial works of cement grout foundation and ground slab works

Photos illustrating the quality of work on the site

Burial works around the bases and column necks

Project management contract