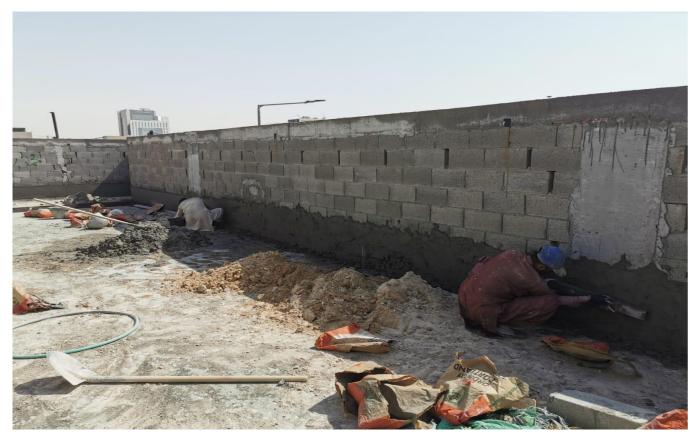

| ) | Project Type          |
|---|-----------------------|
|   | Residential Villas    |
| ) | Location Riyadh, Al - |
|   | Malga                 |

Photos illustrating the quality of work on the site

Insulation and burial works of cement grout foundation and ground slab works

Photos illustrating the quality of work on the site

Burial works around the bases and column necks

Project management contract