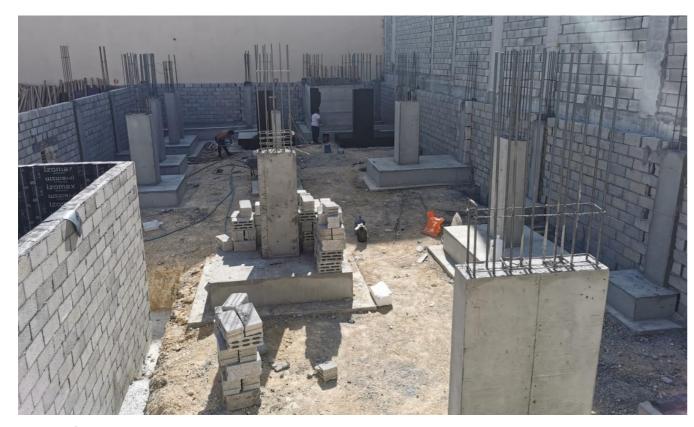

### Residential Villa, Al Malqa

Alwathaaeq company has supervised and followed up the work of the Structural framework and construction works from the start of excavation work to the end of the concrete structure and buildings stage (construction works) - except for works for the upper water tank - for a residential villa project with the following data:

| • | Project Type      |
|---|-------------------|
|   | Residential Villa |

• Location..... Al-Malqa Dist.

Blacksmithing, carpentry and pour concrete to the basement columns

Carpentry, blacksmithing and pour concrete to the ground floor's roof

Excavation work and reach the basement level.

Carpentry, blacksmithing and pour concrete to the basement floor's roof