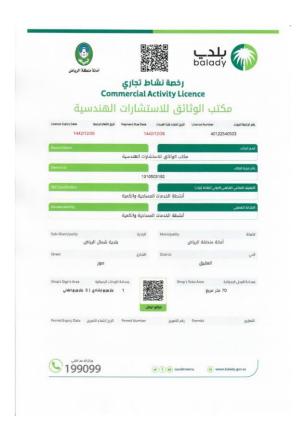

## **شهادة** تصنيف مقدمي خدمات المدن

تُمنح وزارة الشؤون البلدية والقروية والإسكان شهادة تصنيف الدرجة الأولى

الوثائق للاستشارات الهندسية

للمنشأة

5110003050

رقم الترخيص

الاستشارات الهندسية للطرق والجسور والانفاق,الاستشارات الهندسية للسكك الحديدية,الاستشارات الهندسية للموانئ البحرية وإنشاءات النقل البحري,الاستشارات الهندسية للمياه والصرف الصحي,أنشطة الاستشارات البحرية,أنشطة الاستشارات الجيولوجية, إدارة المشاريع الانشانية,أنشطة الاستشارات الهندسية والمعمارية,الاستشارات الهندسية للتخطيط الحضري,الاستشارات الهندسية لعمارة البينة,أنشطة الهندسة للمشاريع الكهربائية والحفريات والامن والسلامة والكيماوية,إستشارات الهندسة الميكانيكية

النشاط

- يسرى مفعول هذه الشهادة حتى تاريخ <u>25/05/1444 هـ</u> / الموافق <u>19/12/2022</u> م
- تصدر هذه الشهادة الكترونياً وعلى الجهات المالكة للمشاريع التحقق من الشهادة المقدمة من خلال موقع الوزارة

**Alwathaaeq Consulting Engineers Co.** 