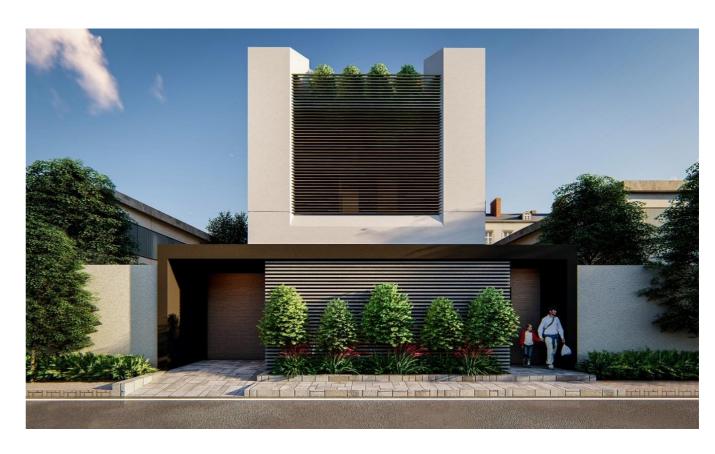

# Al Ramz Residential Villas, Hittin

| • | Architect:                              |
|---|-----------------------------------------|
|   | Mohammed Al-                            |
|   | Mansour                                 |
| • | Project Type: Residential Villas        |
| • | Project Area: 658 m <sup>2</sup>        |
| • | <b>Land Dimensions</b>                  |
|   | m                                       |
| • | Client: Al Ramz Real Estate Development |
|   | Company                                 |