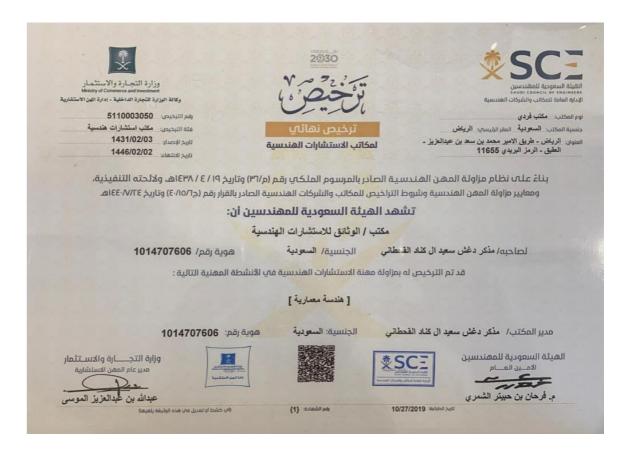

#### **Work Permit License**

نوع المكتب: مكتب فردي جنسية المكتب: السعودية العنوان: الرياض - طريق الامير محمد بن سعد بن عبدالعزيز - العقيق - الرمز البريدي 11655

بناءً على نظام مزاولة المهن الهندسية الصادر بالمرسوم الملكي رقم (م٣٦/) وتاريخ ١٩ / ٤ / ١٤٣٨هـ، ولائحته التنفيذية، ومعايير مزاولة المهن الهندسية وشروط التراخيص للمكاتب والشركات الهندسية الصادر بالقرار رقم (ج٤٠/١٥/٦) وتاريخ ٤٤٠/٧/٢٤هـ وبناءً على التوصية المهنية من الهيئة السعودية للمهندسين

يرخص للمكتب / الوثائق للاستشارات الهندسية

هوية رقم/ 1014707606

**Certificates** 

رقم الترخيص: 5110003050

تاريخ الانتهاء: 1446/02/02

تاريخ الإصدار: ...

فئة الترخيص: مكتب استشارات هندسية

1431/02/03

الجنسية/ السعودية

لصاحبه/ مذكر دغش سعيد ال كناد القحطاني

بمزاولة المهن الهندسية التالية:

[ هندسة مدنية , هندسة معمارية , هندسة ميكانيكية ]

أنشطة الدليل الوطني (ISIC4) التي يمكن للمكتب ممارستها من خلال الترخيص

749072 أنشطة الاستشارات الجيولوجية

711035 الاستشارات الهندسية للسكك الحديدية 711037 الاستشارات الهندسية للمياه والصرف الصحى

711036 الاستشارات الهندسية للموانئ البحرية وإنشاءات النقل البحري

711014 إدارة المشاريع الانشائية 711016 الاستشارات الهندسية لعمارة البينة 711013 أنشطة الاستشارات الهندسية والمعمارية

711013 أنشطة الاستشد

749063 أنشطة الاستشارات البحرية 711041 إستشارات الهندسة الميكانيكية

711015 الاستشارات الهندسية للتخطيط الحضري

711031 الاستشارات الهندسية للطرق والجسور والانفاق

هوية رقم/ 1014707606

الجنسية/ السعودية

مدير المكتب/ مذكر دغش سعيد ال كناد القحطاني