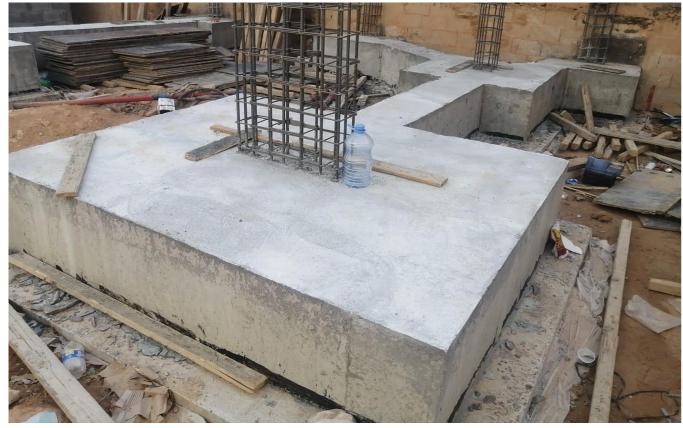

| ) | Project Type          |
|---|-----------------------|
|   | Residential Villas    |
| ) | Location Riyadh, Al - |
|   | Malga                 |

Photos illustrating the quality of work on the site

Insulation and burial works of cement grout foundation and ground slab works

Photos illustrating the quality of work on the site

Burial works around the bases and column necks

Project management contract