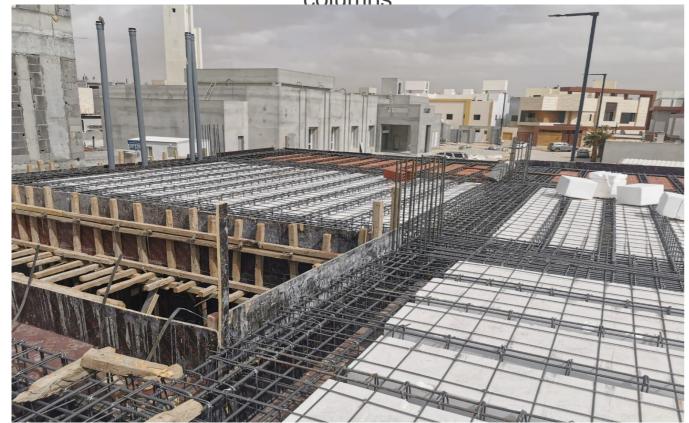

| ) | Project Type          |
|---|-----------------------|
|   | Residential Villas    |
| ) | Location Riyadh, Al - |
|   | Malga                 |

Photos illustrating the quality of work on the site

Insulation and burial works of cement grout foundation and ground slab works

Photos illustrating the quality of work on the site

Burial works around the bases and column necks

Project management contract