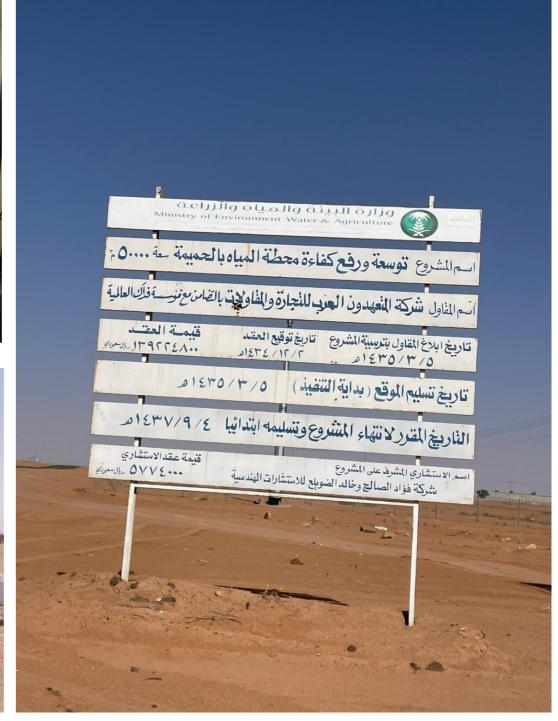

### Drafting a technical expert report in the water station expansion project in the Hail region

**Plaintiff: Arab Contractors Trading & Contracting Company** 

Defendant: Hail branch of the Ministry of Environment, Water and Agriculture

Contract value after modification: 136.714.700

**Contract Duration: 30 months** 