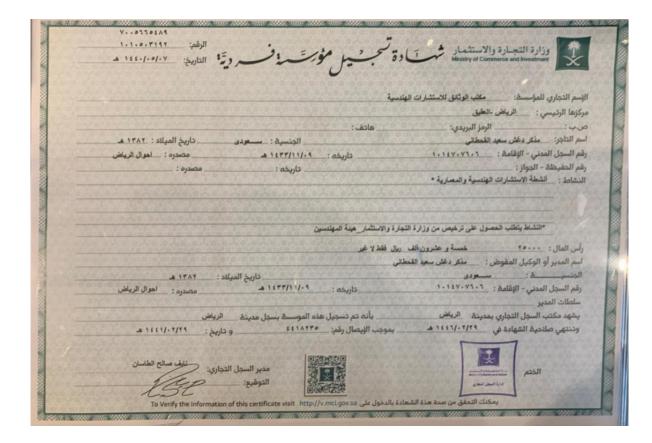

#### **Certificates**

رقم الترخيص: 5110003050 فئة الترخيص: مكتب استشارات هندسية تاريخ الإصدار: 20/1431 تاريخ الانتهاء: 1446/02/02

هوية رقم/ 1014707606

جنسية المكتب: السعودية العنوان: الرياض - طريق الامير محمد بن سعد بن

بناءً على نظام مزاولة المهن الهندسية الصادر بالمرسوم الملكاي رقم (ص7/ر) وتاريخ ١٩ / ٤ /١٤٣٨، ولائحته التنفيذية، ومعايير مزاولة المهن الهندسية وشروط التراخيص للمكاتب والشركات الهندسية الصادر بالقرار رقم (ج٢٠١٥/٦١) وتاريخ ٤٠٠١٧/٢٤هـ وبناءً على التوصية المهنية من الهيئة السعودية للمهندسين

uخص للمكتب / الوثائق للاستشارات الهندسية

الجنسية/ السعودية لصاحبه/ مذكر دغش سعيد ال كناد القحطاني

بمزاولة المهن الهندسية التالية:

[ هندسة مدنية , هندسة معمارية , هندسة ميكانيكية ]

أنشطة الدليل الوطني (ISIC4) التي يمكن للمكتب ممارستها من خلال الترخيص

749072 أنشطة الاستشارات الجيولوجية 711014 إدارة المشاريع الانشانية 749063 أنشطة الاستشارات البحرية 711035 الاستشارات الهندسية للسكك الحديدية 711016 الاستشارات الهندسية لعمارة البينة 711041 إستشارات الهندسة الميكانيكية 711037 الاستشارات الهندسية للمياه والصرف الصحي 711013 أنشطة الاستشارات الهندسية والمعمارية 711015 الاستشارات الهندسية للتخطيط الحضري

711036 الاستشارات الهندسية للموانئ البحرية وإنشاءات النقل البحري 711031 الاستشارات الهندسية للطرق والجسور والانفاق

هوية رقم/ 1014707606 الجنسية/ السعودية عدي المكتب/ مذكر دغش سعيد ال كناد القحطاني

(أي كشط أو تعديل في هذه الوثيقة بلغيها)