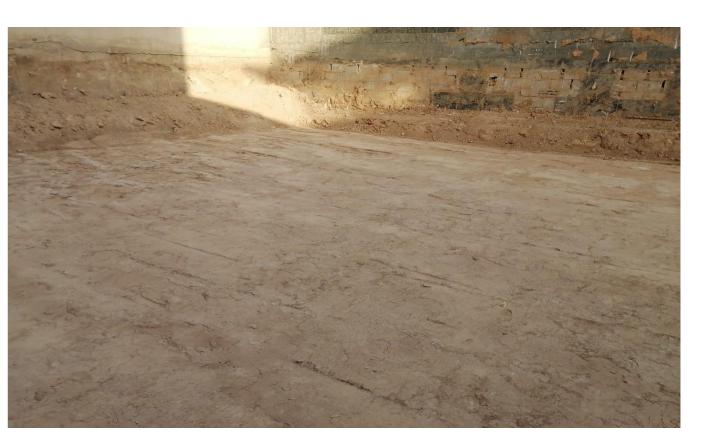

| ) | Project Type          |
|---|-----------------------|
|   | Residential Villas    |
| ) | Location Riyadh, Al - |
|   | Malga                 |

Photos illustrating the quality of work on the site

Insulation and burial works of cement grout foundation and ground slab works

Photos illustrating the quality of work on the site

Burial works around the bases and column necks

Project management contract