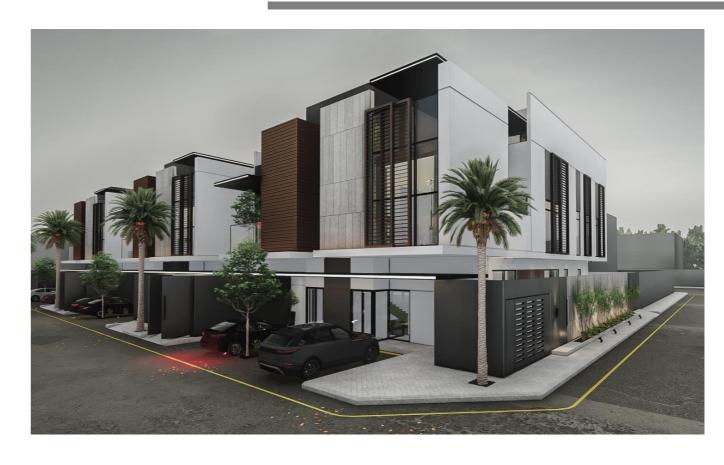

al Building                     |
| • | Project Area: 250 m                      |
| • | Land Dimensions:                         |
|   | m                                        |
| • | Client: Al Ajlan Real Estate Development |
|   | Company                                  |















Type of project.....residential building

• Land dimensions: m35 50 m

\*

Client..... Al Awaed Real Estate Development

Company













**Alwathaaeq Consulting Engineers Co.** 



# Sadu Residential Units, Al Nada

| • | Architect:        | Mohammed    |
|---|-------------------|-------------|
|   | Al-Mansour        |             |
| • | Project Type:     | Residential |
|   | Building          |             |
| • | Project Area      | 1800 m      |
| • | Ground dimensions | 60 m * 30 m |











**Alwathaaeq Consulting Engineers Co.** 



# Al Ramz Residential Villas, Hittin

| • | Architect:                              |
|---|-----------------------------------------|
|   | Mohammed Al-                            |
|   | Mansour                                 |
| • | Project Type: Residential Villas        |
| • | Project Area: 658 m <sup>2</sup>        |
| • | <b>Land Dimensions</b>                  |
|   | m                                       |
| • | Client: Al Ramz Real Estate Development |
|   | Company                                 |













## **Another Projects**

### **Studies and Design Department**











Riad Al-Salihin School Complex Project



Design, studies and preparations project For Riad Al-Salihin schools complex in Riyadh (secondary - int