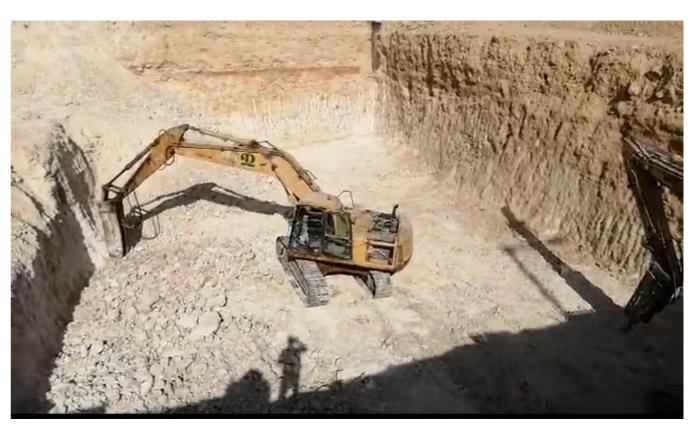

- Project Type:.....Residential Villa

Pad foundation moisture insulation works, column and wastewater

Carpentry, blacksmithing and casting of the ground roof floor and stairs

Excavation work and reach the base to the level of establishment

Determine the filling layers on the pad foundation, as well to the columns and start filling work