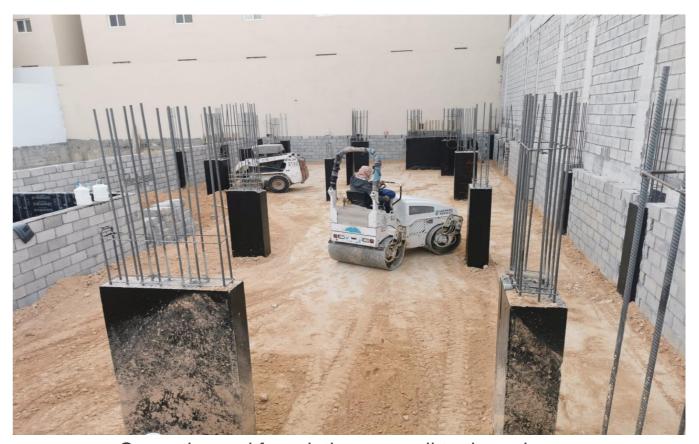

| • | Project Type      |
|---|-------------------|
|   | Residential Villa |

• Location..... Al-Malqa Dist.

Blacksmithing, carpentry and pour concrete to the basement columns

Carpentry, blacksmithing and pour concrete to the ground floor's roof

Excavation work and reach the basement level.

Carpentry, blacksmithing and pour concrete to the basement floor's roof