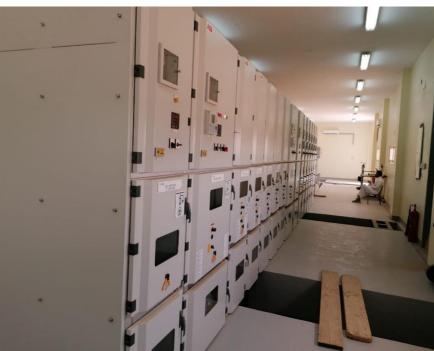

### Drafting a technical expert report in the water station expansion project in the Hail region

**Plaintiff: Arab Contractors Trading & Contracting Company** 

Defendant: Hail branch of the Ministry of Environment, Water and Agriculture

Contract value after modification: 136.714.700

**Contract Duration: 30 months** 