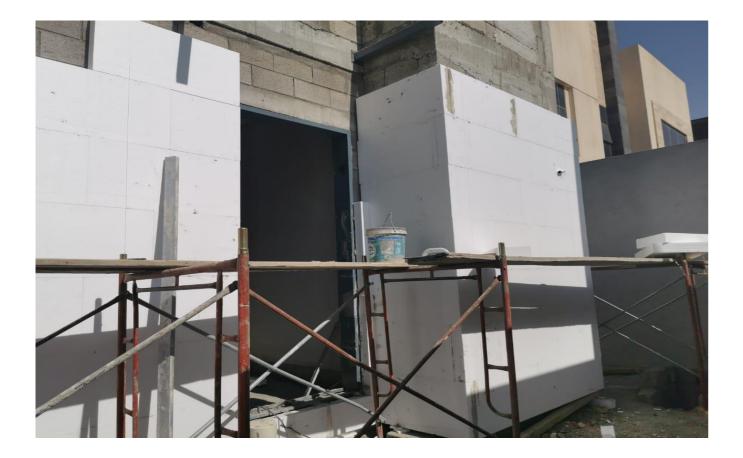

## Residential Villa, Al Malqa

Alwathaaeq Consulting Engineers has supervised and followed up the finishing structural works in Villa in Al-Malqa - for a residential villa project with the following data:

| • | Project Type |                    |
|---|--------------|--------------------|
|   |              | Residential Villas |
| • | Location     | Riyadh, Al-Malqa   |
|   | Dist         |                    |

Installation of bases of the eastern windows

Plaster works with wall isolation

Installation of the bases of the front décor

Exterior wall plaster