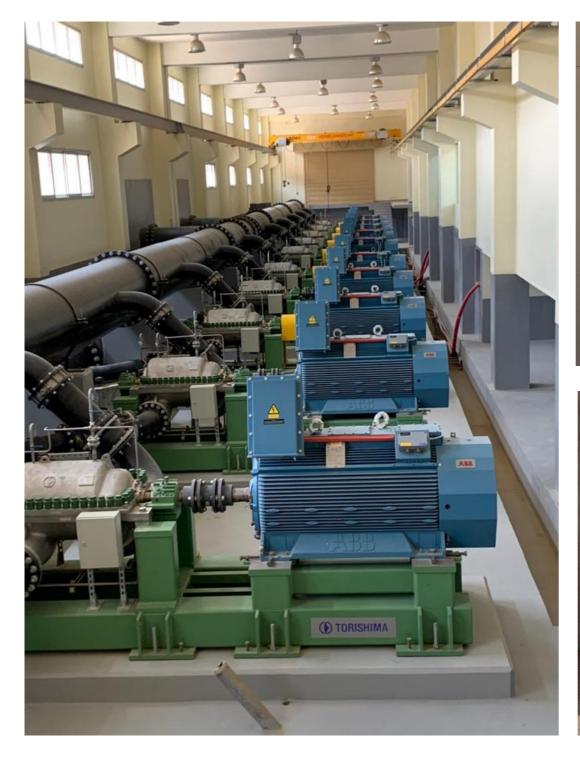

### Drafting a technical expert report in the water station expansion project in the Hail region

**Plaintiff: Arab Contractors Trading & Contracting Company** 

Defendant: Hail branch of the Ministry of Environment, Water and Agriculture

Contract value after modification: 136.714.700

**Contract Duration: 30 months** 