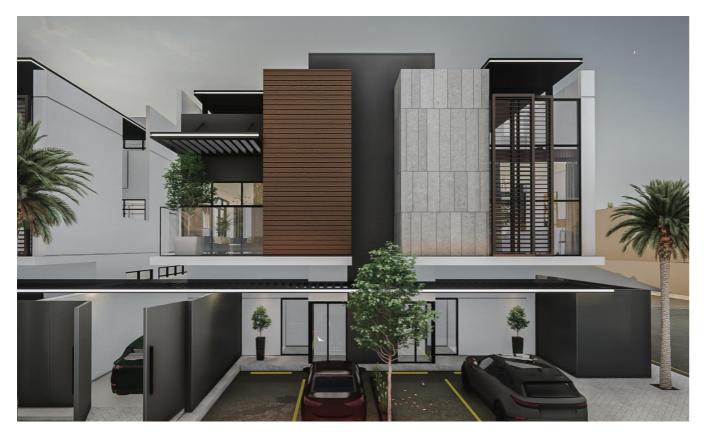

tial Building                     |
| • | Project Area: 250 m                      |
| • | Land Dimensions:                         |
|   | m                                        |
| • | Client: Al Ajlan Real Estate Development |
|   | Company                                  |















Type of project.....residential building

• Land dimensions: m35 50 m

\*

Client..... Al Awaed Real Estate Development

Company













**Alwathaaeq Consulting Engineers Co.** 



# Sadu Residential Units, Al Nada

| • | Architect:        | Mohammed    |
|---|-------------------|-------------|
|   | Al-Mansour        |             |
| • | Project Type:     | Residential |
|   | Building          |             |
| • | Project Area      | 1800 m      |
| • | Ground dimensions | 60 m * 30 m |











**Alwathaaeq Consulting Engineers Co.** 



# Al Ramz Residential Villas, Hittin

| • | Architect:                              |
|---|-----------------------------------------|
|   | Mohammed Al-                            |
|   | Mansour                                 |
| • | Project Type: Residential Villas        |
| • | Project Area: 658 m <sup>2</sup>        |
| • | <b>Land Dimensions</b>                  |
|   | m                                       |
| • | Client: Al Ramz Real Estate Development |
|   | Company                                 |













## **Another Projects**

### **Studies and Design Department**











Riad Al-Salihin School Complex Project



Design, studies and preparations project For Riad Al-Salihin schools complex in Riyadh (secondary - i