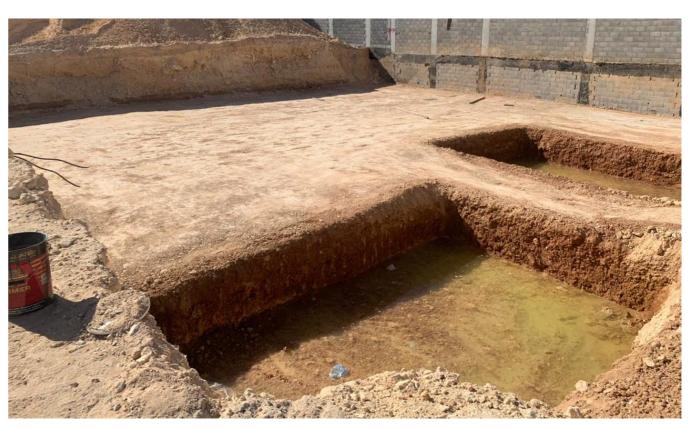

- Project Type:.....Residential Villa

Pad foundation moisture insulation works, column and wastewater

Carpentry, blacksmithing and casting of the ground roof floor and stairs

Excavation work and reach the base to the level of establishment